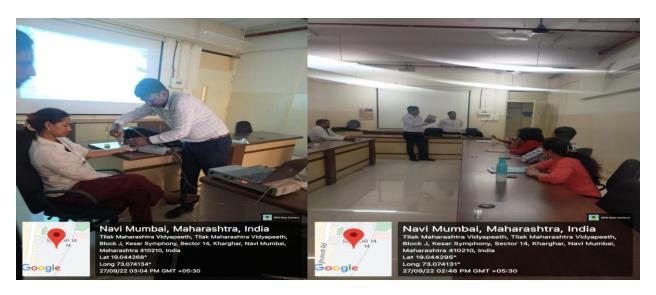

## REPORT OF THE EVENT:

The live demonstration of EMG/NCV machine for the teaching faculty was arranged by the Department of Electrotherapy & Electrodiagnosis on 27<sup>th</sup> September 2022, between 02:00 pm- 3:00 pm in the first floor, meeting room, of TMV's Lokmanya Tilak College of Physiotherapy, Kharghar, Navi Mumbai.

A Total of 11 faculties attended the meeting of EMG installation & demonstration.

One faculty was selected as a subject for demonstration.

Live EMG demonstration of 2 channel EMG machine on a subject was given by Mr. Rahul Sharma (Territory Manager) RMS Pvt. Ltd. They carried their own machine and laptop for demonstration which included adapter box, amplifier box and a key box. On display the patient's demographic data, doctor name, technician name, physician reference & diagnosis is filled. The affected nerve is selected using motor or sensory nerve conduction velocity was tested accordingly. Application of gel and electrode was done and the nerve conduction velocity was recorded. Now, after the test is performed the data can be stored & saved on the computer.