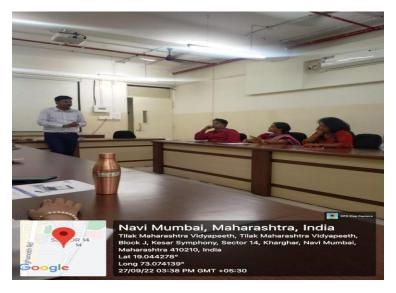

## REPORT OF THE EVENT:

The live demonstration of EMG/NCV machine for the teaching faculty was arranged by the Department of Electrotherapy & Electrodiagnosis on 27<sup>th</sup> September 2022, between 02:00 pm- 3:00 pm in the first floor, meeting room, of TMV's Lokmanya Tilak College of Physiotherapy, Kharghar, Navi Mumbai.

A Total of 11 faculties attended the meeting of EMG installation & demonstration.

One faculty was selected as a subject for demonstration.

Live EMG demonstration of 2 channel EMG machine on a subject was given by Mr. Rahul Sharma (Territory Manager) RMS Pvt. Ltd. They carried their own machine and laptop for demonstration which included adapter box, amplifier box and a key box. On display the patient's demographic data, doctor name, technician name, physician reference & diagnosis is filled. The affected nerve is selected using motor or sensory nerve conduction velocity was tested accordingly. Application of gel and electrode was done and the nerve conduction velocity was recorded. Now, after the test is performed the data can be stored & saved on the computer.