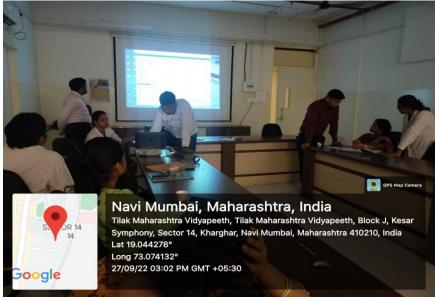

## REPORT OF THE EVENT:

The live demonstration of EMG/NCV machine for the teaching faculty was arranged by the Department of Electrotherapy & Electrodiagnosis on 27<sup>th</sup> September 2022, between 02:00 pm- 3:00 pm in the first floor, meeting room, of TMV's Lokmanya Tilak College of Physiotherapy, Kharghar, Navi Mumbai.

A Total of 11 faculties attended the meeting of EMG installation & demonstration.

One faculty was selected as a subject for demonstration.

Live EMG demonstration of 2 channel EMG machine on a subject was given by Mr. Rahul Sharma (Territory Manager) RMS Pvt. Ltd. They carried their own machine and laptop for demonstration which included adapter box, amplifier box and a key box. On display the patient's demographic data, doctor name, technician name, physician reference & diagnosis is filled. The affected nerve is selected using motor or sensory nerve conduction velocity was tested accordingly. Application of gel and electrode was done and the nerve conduction velocity was recorded. Now, after the test is performed the data can be stored & saved on the computer.